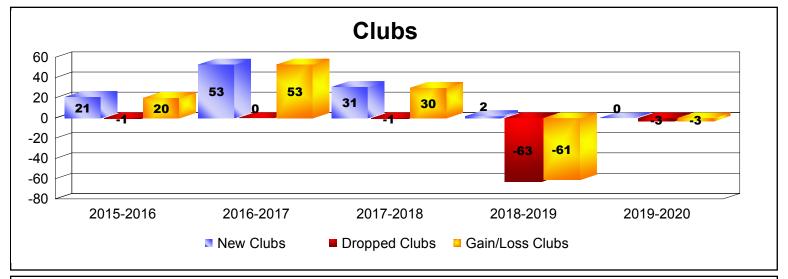

District 315B1 As of December 2019 Cumulative

| Year      | New<br>Clubs | Dropped<br>Clubs | Gain/<br>Loss<br>Clubs | New<br>Members | Charter<br>Members | Reinstate<br>Members | Transfer<br>Members | Total<br>Member<br>Added | Total<br>Members<br>Dropped | Gain/<br>Loss<br>Members |
|-----------|--------------|------------------|------------------------|----------------|--------------------|----------------------|---------------------|--------------------------|-----------------------------|--------------------------|
| 2015-2016 | 21           | -1               | 20                     | 162            | 425                | 1                    | 0                   | 588                      | -166                        | 422                      |
| 2016-2017 | 53           | 0                | 53                     | 448            | 1061               | 5                    | 2                   | 1516                     | -156                        | 1360                     |
| 2017-2018 | 31           | -1               | 30                     | 380            | 642                | 20                   | 5                   | 1047                     | -145                        | 902                      |
| 2018-2019 | 2            | -63              | -61                    | 225            | 77                 | 24                   | 0                   | 326                      | -1683                       | -1357                    |
| 2019-2020 | 0            | -3               | -3                     | 57             | 1                  | 1                    | 2                   | 61                       | -302                        | -241                     |
| Average   | 21           | -14              | 8                      | 254            | 441                | 10                   | 2                   | 708                      | -490                        | 217                      |