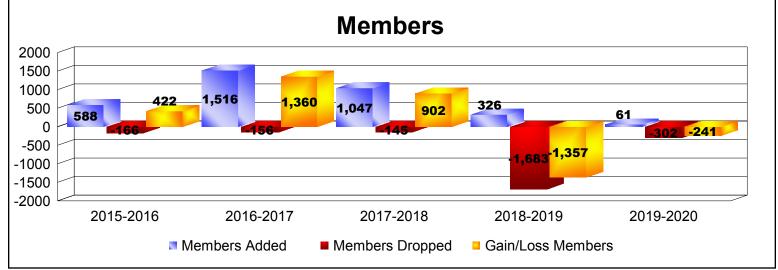

District 315B1 As of December 2019 Cumulative

| Year      | New<br>Clubs | Dropped<br>Clubs | Gain/<br>Loss<br>Clubs | New<br>Members | Charter<br>Members | Reinstate<br>Members | Transfer<br>Members | Total<br>Member<br>Added | Total<br>Members<br>Dropped | Gain/<br>Loss<br>Members |
|-----------|--------------|------------------|------------------------|----------------|--------------------|----------------------|---------------------|--------------------------|-----------------------------|--------------------------|
| 2015-2016 | 21           | -1               | 20                     | 162            | 425                | 1                    | 0                   | 588                      | -166                        | 422                      |
| 2016-2017 | 53           | 0                | 53                     | 448            | 1061               | 5                    | 2                   | 1516                     | -156                        | 1360                     |
| 2017-2018 | 31           | -1               | 30                     | 380            | 642                | 20                   | 5                   | 1047                     | -145                        | 902                      |
| 2018-2019 | 2            | -63              | -61                    | 225            | 77                 | 24                   | 0                   | 326                      | -1683                       | -1357                    |
| 2019-2020 | 0            | -3               | -3                     | 57             | 1                  | 1                    | 2                   | 61                       | -302                        | -241                     |
| Average   | 21           | -14              | 8                      | 254            | 441                | 10                   | 2                   | 708                      | -490                        | 217                      |